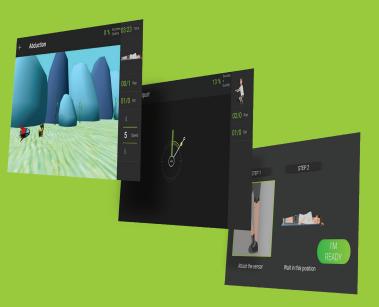

### A GAMIFIED EXPERIENCE

Common rehabilitation training turns into a motivating and challenging game that makes exercising a fun and rewarding activity.

BALANCE APP

Predefined training programs
15 balance games
Static & dynamic
Progress tracking
Advanced rehabilitation protocols
Customizable training programs
Multiple patient dashboard
PDF reports

CYCLING APP