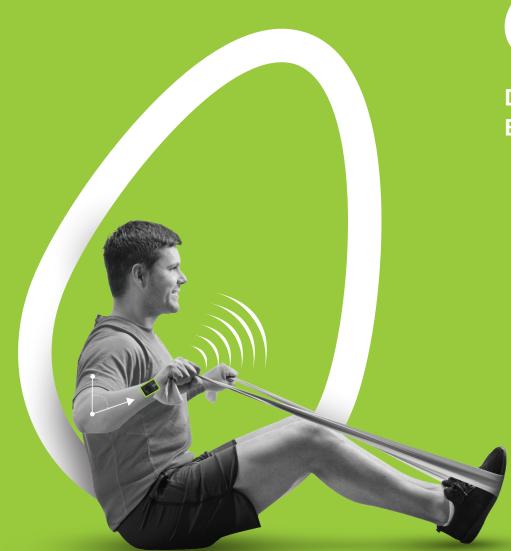

**Digitized, Measurable PT Programs for Better Patient Compliance & Outcomes** 

# A COMPREHENSIVE SOLUTION THAT DIGITIZES ALL TYPES OF THERAPEUTIC EXERCISES AND TOOLS

- Predefined and customizable physical therapy programs
- Actionable data and instant biofeedback for real-time and accurate analysis
- Enhanced patient independence: patients are guided by BoBo's digital therapist and supervised by their human provider
- Innovative technology, easy set-up