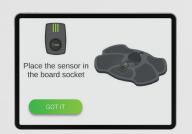

# BALANCE BOARD MOTION SENSOR STARPS X3 Image: Constraint of the sense of the s

WEARABLE

Motion games ROM assesment and training Customizable training programs Advanced rehabilitation protocols Progress tracking Hundreds of exercises