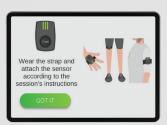

# BALANCE BOARD MOTION SENSOR STARPS X3 Image: Constraint of the sense of the s

WEARABLE

Motion games ROM assesment and training Customizable training programs Advanced rehabilitation protocols Progress tracking Hundreds of exercises