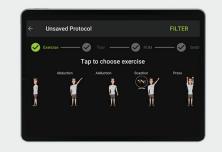

### HIGHLY PERSONALIZED CARE PROGRAMS

The BoBo Pro system can be customized to every patient's unique needs, goals and situation. With intuitive graphics and an easy-to-use interface, the BoBo app allows providers to create new programs in seconds

### ADVANCED PERFORMANCE TRACKING

Easily analyze patient progress and compliance, and adjust personalized plans whenever necessary.

The app collects relevant data for every training session and converts it into detailed reports for further clinical analysis.