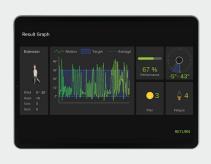

### ADVANCED PERFORMANCE TRACKING

Easily analyze patient progress and compliance, and adjust personalized plans whenever necessary.

The app collects relevant data for every training session and converts it into detailed reports for further clinical analysis.

### THERAPY MANAGEMENT INTERFACE

Advanced objective data analysis Subjective data analysis Exercise prescription calendar

Z

THE BOX

TRUSTED BY THOUSANDS OF PROFESSIONALS:

PHYSIOTHERAPY CLINICS, FITNESS CENTERS, HOSPITALS, SPORTS FACILITIES, MILITARY OUTFITS AND MORE